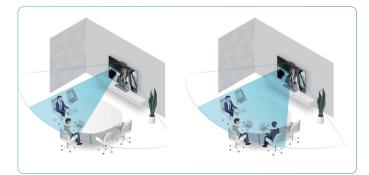

# A Visionary Camera

Auto-framing | 3 Camera position presets | 120° Viewing angle | 12MP | 5X digital zoom

**FOCUSES ON THE PRESENTER** 

Auto-framing with intelligent face detection and voice localization tracks whoever is speaking and smoothly switches between presenters.

3 CAMERA POSITION PRESETS

Enable instant meeting start up, free from repeated camera setting

> 120° FOV Full room coverage