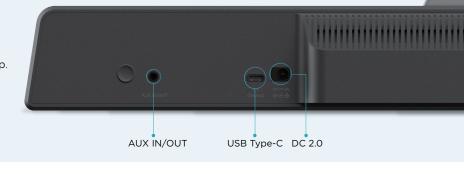

# Try More Ways

Various ports that come in handy.

• Mount on a wall, on top of a display, or on desktop.

AUX IN/OUT | USB Type-C | DC 2.0

#### I/O Port USB Type-C AUX IN/OUT 1 DC 2.0 1 **Physical Specifications** Dimension L×H×D 462×76×93 mm Dimension (package) L×W×H 538×160×169mm Net Weight 1.03Ka 1pcs 2.3Kg Gross Weight 4pcs 11.7Kg Accessories USB Cable ×1 Remote Control ×1 Power Adapter ×1 Wall-mounted Components ×1 Peeping Cover ×1 **Environmental Conditions** Operation Temperature 0°C - 40°C Operation Humidity 10% - 90%RH -20°C -60°C Storage Temperature Storage Humidity 10% - 90%RH Altitude Below 5000 meters