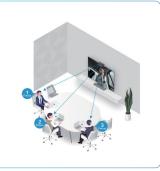

# A Visionary Camera

Auto-framing | 3 Camera position presets | 120° Viewing angle | 12MP | 5X digital zoom

**FOCUSES ON THE PRESENTER** 

Auto-framing with intelligent face detection and voice localization tracks whoever is speaking and smoothly switches between presenters.