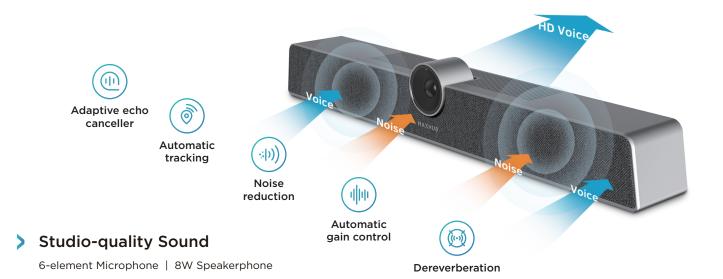

# A Visionary Camera

Auto-framing | 3 Camera position presets | 120° Viewing angle | 12MP | 5X digital zoom

**FOCUSES ON THE PRESENTER** 

Auto-framing with intelligent face detection and voice localization tracks whoever is speaking and smoothly switches between presenters.

3 CAMERA POSITION PRESETS

Enable instant meeting start up, free from repeated camera setting

> 120° FOV Full room coverage